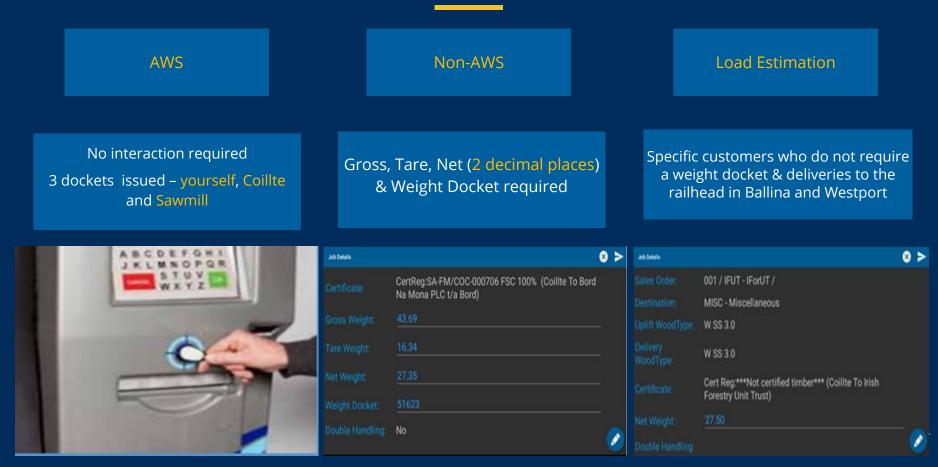

|             |
|             | 🌒 Staging: 🌒                                                     | Staging Area:        |             |
|             | 3022010<br>CE02 - H0078<br>OSB - Smartply Europe Ltd<br>P OC 3.0 | Unit: Truck & Traile | r (1/1) 🔒   |

| <u>/</u>  |            |                |           |
|-----------|------------|----------------|-----------|
| Confirm J | ob Submit  |                |           |
| Do you v  | ant to sub | mit the Job ch | nanges?   |
|           |            | N              | NO YES    |
|           |            |                |           |
|           |            |                | 📋 🗄 🇞 (0) |
|           |            |                | AT CREW   |
|           |            |                | 3022010   |



## Weighing Procedure



### Edit TRP (contd.)



## Jobs Statuses

If you are in the correct Forest/Loading Area , you will see a "AT CREW" status

You must contact us before you arrive at the customer if you do not have "LOADED" for your job

Please ensure you are checking this regularly





## Troubleshooting

- Click Apps > Diagnostics which will bring us a Diagnostics Report, all 5 should have a green ticks
- "Restart BT5 Comms" if "Mantle Sync Test" time is not up-to-date
- When logging into the device please enter your user ID & password provided
- Please contact us if you do not have a driver login setup or have forgotten your login details

| Vahiala Oceanation Otatus, Oliala farmers info |                   |
|------------------------------------------------|-------------------|
| Vehicle Connection S