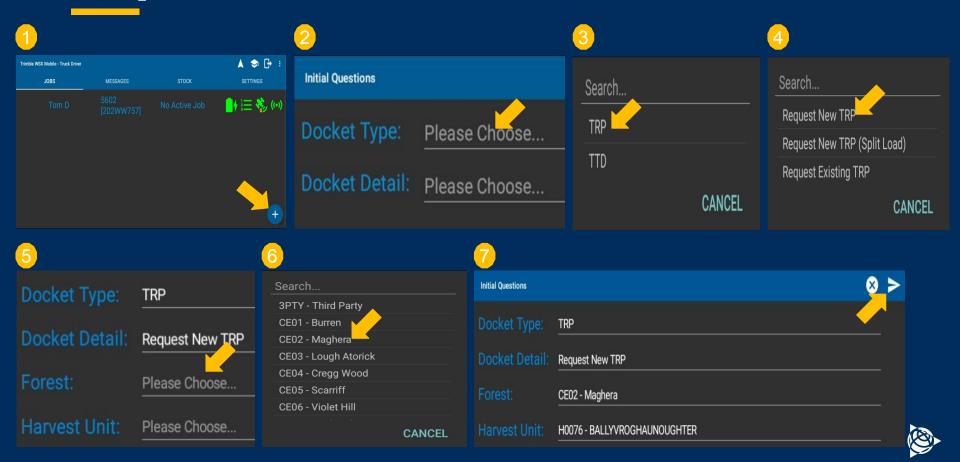

#### **Request TRP - New TRP**

## **Request TRP - New TRP (contd.)**

| Trimble WSX Mobile - Truck           | Driver                                  |                    | 🔺 🗢 🗗 🗄              |
|--------------------------------------|-----------------------------------------|--------------------|----------------------|
| JOBS - 1                             | MESSAGES - 1                            |                    | SETTINGS             |
|                                      |                                         |                    | <b>  </b> † ]= 🍫 (•) |
|                                      |                                         |                    |                      |
| Waiting for Sa                       | les Orders for CE02/                    | H0076              |                      |
| 8                                    |                                         |                    |                      |
|                                      |                                         |                    | <b> </b> ∱≣ 🗞 (•     |
|                                      |                                         |                    |                      |
| Please touch h                       | nere to complete SO                     | Selection          |                      |
| 11                                   |                                         |                    |                      |
| Create Job                           |                                         |                    | 0 🖬 😣 🗦              |
|                                      | 28/07/2021 11:19                        |                    | •                    |
| Truck Company:                       | AFL - Trimble Forestry                  |                    |                      |
| Truck:                               | DANT (DANT)                             | Backload Type:     |                      |
|                                      | AFL - AFL20 (AFL20)                     | Permits:           |                      |
|                                      | 🌖 Staging: 🌒                            | Staging Area:      |                      |
| Docket:<br>Forest & HU:<br>Customer: | CE02 - H0076<br>OSB - Smartply Europe L | Unit: Truck & Trai | ler (1/1) 🛛 🔒        |