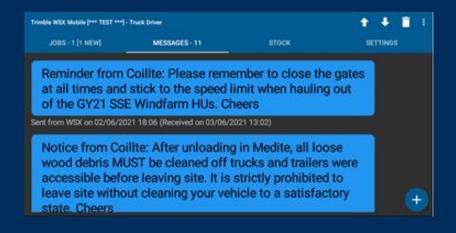

ot a geofence setup yet for a forest or destination (e.g. Miscellaneous Customers)

In this case you will be required to manual status yourself when you arrive at the correct location.

#### Attention:

Destination does not have an established geofence, manual update of job status required for this stop



# **Tips & Hints**

- Create your next/first job for the collection day onboard as far in advance of your proceeding into the Forest/Loading Area as is possible recommended minimum of 15 mins before you hit the Forest/Loading Area
- Ensure that you are in good mobile phone reception when you are creating a job onboard
- If you ever need to be on Coillte property without a job/permit onboard, you must notify us in advance of entering the given property by sending us a text on the device





## **Security Alerts**

#### **Types Breach Investigations**



# Security, Geofence & Job Statusing

- A geofence is a virtual perimeter which is linked to GPS-linked mapping data for Coillte properties and customers. It interacts with the GPS antenna with your ORBCOMM device
- It allows us to move your job through the various phases that it needs to go through in order to appear on whatever customer you are going to
- It also serves as part of the Smart Timber Security Package. As your truck passes a geofence around a forest, queries are sent out to your device, ascertaining whether there is a valid job on the system