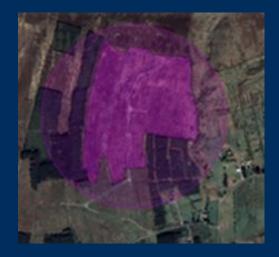

# Security, Geofence & Job Statusing

- A geofence is a virtual perimeter which is linked to GPS-linked mapping data for Coillte properties and customers. It interacts with the GPS antenna with your ORBCOMM device
- It allows us to move your job through the various phases that it needs to go through in order to appear on whatever customer you are going to
- It also serves as part of the Smart Timber Security Package. As your truck passes a geofence around a forest, queries are sent out to your device, ascertaining whether there is a valid job on the system