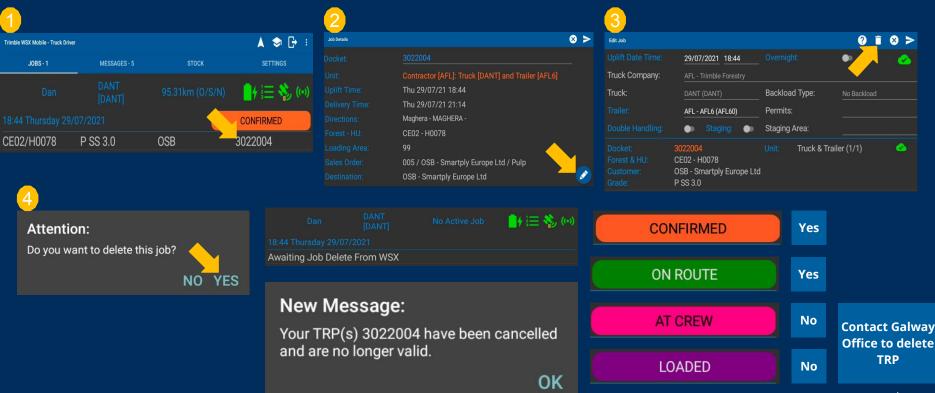

#### **Delete TRP**

#### **Edit TRP**

|                                                   | 8 |
|---------------------------------------------------|---|
| 3022010                                           |   |
| Contractor [AFL]: Truck [DANT] and Trailer [AFL6] |   |
| Thu 29/07/21 19:12                                |   |
| Thu 29/07/21 20:42                                |   |
| Maghera - MAGHERA -                               |   |
| CE02 - H0078                                      |   |
| 99                                                |   |
| 005 / OSB - Smartply Europe Ltd / Pulp            |   |
| OSB - Smartply Europe Ltd                         |   |
|                                                   |   |

>

ø

| <u> </u>       |                                                                  |                      |              |
|----------------|------------------------------------------------------------------|----------------------|--------------|
| Edit Job       |                                                                  |                      | ? ∎ ⊗ >      |
|                | 29/07/2021 19:12                                                 |                      | • 🕗          |
| Truck Company: | AFL - Trimble Forestry                                           |                      |              |
| Truck:         | DANT (DANT)                                                      | Backload Type:       | No Backload  |
|                | AFL - AFL6 (AFL60)                                               | Permits:             |              |
|                | 🍉 Staging: 🌰                                                     | Staging Area:        |              |
|                | 3022010<br>CE02 - H0078<br>OSB - Smartply Europe Lto<br>P SS 3.0 | Unit: Truck & Traile | er (1/1) 🛛 🕓 |
|                |                                                                  |                      |              |