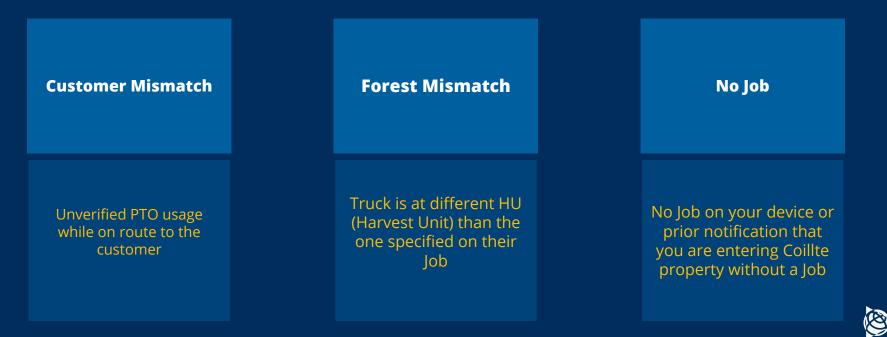

neous Customers)

In this case you will be required to manual status yourself when you arrive at the correct location.

#### Attention:

Destination does not have an established geofence, manual update of job status required for this stop



# **Tips & Hints**

- Create your next/first job for the collection day onboard as far in advance of your proceeding into the Forest/Loading Area as is possible recommended minimum of 15 mins before you hit the Forest/Loading Area
- Ensure that you are in good mobile phone reception when you are creating a job onboard
- If you ever need to be on Coillte property without a job/permit onboard, you must notify us in advance of entering the given property by sending us a text on the device





## **Security Alerts**

#### **Types Breach Investigations**



# Security, Geofence & Job Statusing

- A geofence is a virtual perimeter which is linked to GPS-linked mapping data for Coillte properties and customers. It interacts with the GPS antenna with your ORBCOMM device
- It allows us to move your job through the various phases that it needs to go through in order to appear on whatever customer you are going to
- It also serves as part of the Smart Timber Security Package. As your truck passes a geofence around a forest, queries are sent out to your device, ascertaining whether there is a valid job on the system