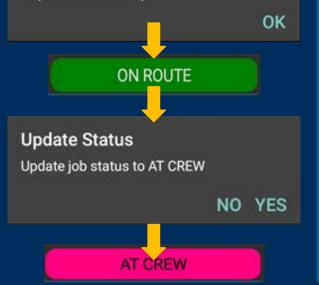

| <u>/</u>  |            |                |           |
|-----------|------------|----------------|-----------|
| Confirm J | ob Submit  |                |           |
| Do you v  | ant to sub | mit the Job ch | nanges?   |
|           |            | N              | NO YES    |
|           |            |                |           |
|           |            |                | 📋 🗄 🇞 (0) |
|           |            |                | AT CREW   |
|           |            |                | 3022010   |

## Jobs Statuses

If you are in the correct Forest/Loading Area , you will see a "AT CREW" status

You must contact us before you arrive at the customer if you do not have "LOADED" for your job

Please ensure you are checking this regularly