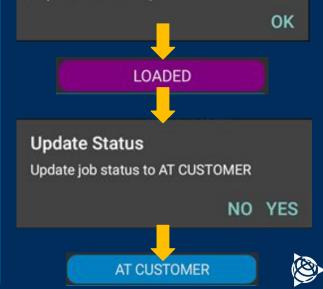

## Jobs Statuses

If you are in the correct Forest/Loading Area , you will see a "AT CREW" status

You must contact us before you arrive at the customer if you do not have "LOADED" for your job

Please ensure you are checking this regularly