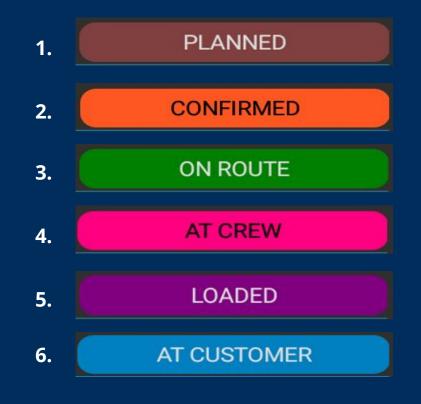

## Jobs Statuses

If you are in the correct Forest/Loading Area , you will see a "AT CREW" status

You must contact us before you arrive at the customer if you do not have "LOADED" for your job

Please ensure you are checking this regularly