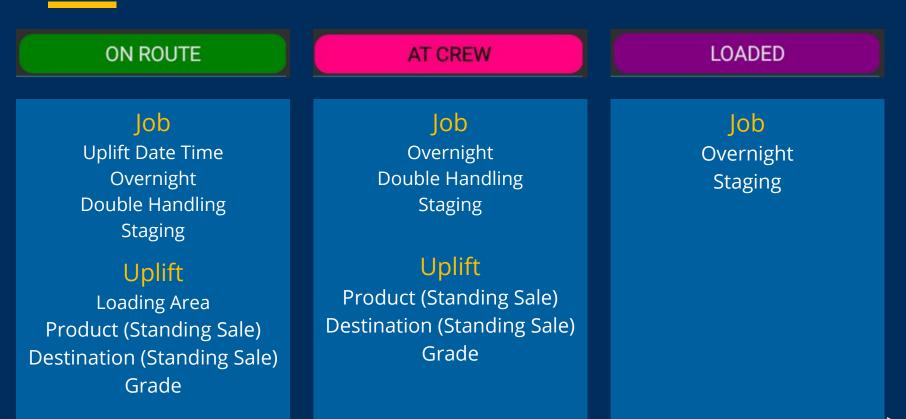

|
|             | 🌒 Staging: 🌒                                                     | Staging Area:        |             |
|             | 3022010<br>CE02 - H0078<br>OSB - Smartply Europe Ltd<br>P OC 3.0 | Unit: Truck & Traile | r (1/1) 🔒   |

| <u>/</u>  |            |                |           |
|-----------|------------|----------------|-----------|
| Confirm J | ob Submit  |                |           |
| Do you v  | ant to sub | mit the Job ch | nanges?   |
|           |            | N              | NO YES    |
|           |            |                |           |
|           |            |                | 📋 🗄 🇞 (0) |
|           |            |                | AT CREW   |
|           |            |                | 3022010   |



## Weighing Procedure



### Edit TRP (contd.)



## Jobs Statuses

If you are in the correct Forest/Loading Area , you will see a "AT CREW" status

You must contact us before you arrive at the customer if you do not have "LOADED" for your job

Please ensure you are checking this regularly





## Troubleshooting

- Click Apps > Diagnostics which will bring us a Diagnostics Report, all 5 should have a green ticks
- "Restart BT5 Comms" if "Mantle Sync Test" time is not up-to-date
- When logging into the device please enter your user ID & password provided
- Please contact us if you do not have a driver login setup or have forgotten your login details

| Vahiala Oceanation Otatus, Oliala farmers info |                   |
|------------------------------------------------|-------------------|
| Vehicle Connection Status Click for more info