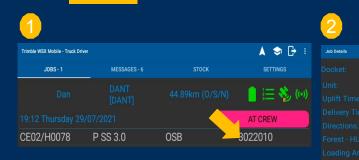

## Jobs Statuses

If you are in the correct Forest/Loading Area , you will see a "AT CREW" status

You must contact us before you arrive at the customer if you do not have "LOADED" for your job

Please ensure you are checking this regularly