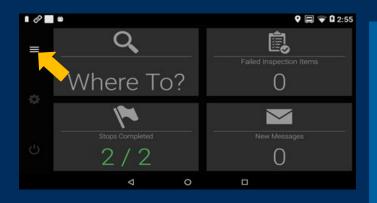

## **WSX Mobile Solution**

Garmin 780

© 2021 Trimble, Inc - All Rights Reserved - Confidential and Proprietary Information

Login

Please ensure you are logged into the WSX Mobile App every day while you have a Coillte load on-board.

Your TRP's will not work properly if you are not logged in.